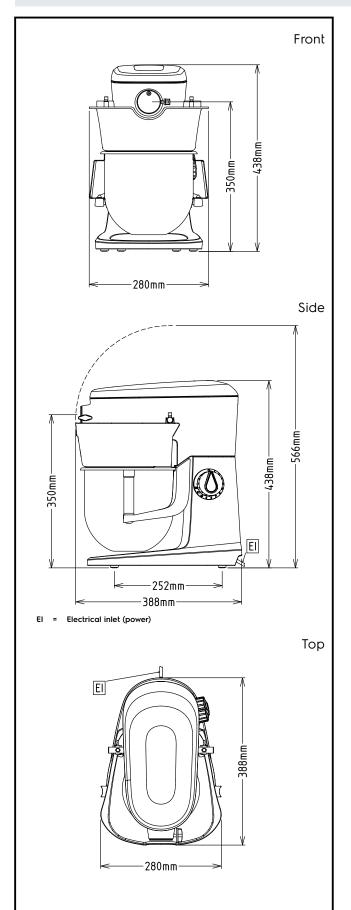

**Key Information:** 

External dimensions, Width: 280 mm
External dimensions, Depth: 388 mm
External dimensions, Height: 438 mm
Shipping weight: 15 kg

Net weight (kg): ISO 9001; ISO 14001 0.75 kg with Semi spiral