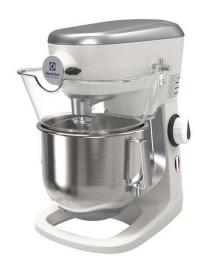

### **Planetary Mixers** Planetary Mixer, 5 lt - Electronic with Hub, White

| ITEM #  |  |
|---------|--|
| MODEL # |  |
| NAME #  |  |
|         |  |
| SIS #   |  |
| AIA#    |  |

#### 600190 (EMX5BWH)

Emix Planetary Mixer white, 5 liters, bowl detection device, electronic variable speed with K type accessory hub. Equipped with stainless steel semi spiral hook, paddle and whisk and highly resistant splashguard - BPA

#### Item No.

Suitable for all kneading, blending and whipping operations. Metal body and large base for complete stability. 5,5 litre capacity 18/10 (AISI 304) stainless steel bowl with 2 handles. Universal motor with electronic speed variation from 40 to 240 rpm (planetary movement), driving the whisk up to 500 rpm. Removable and dismantled solid safety screen - made of a bisphenol-A free (BPA) copolyester - activates the raising and lowering of the bowl. Equipped with accessory drive hub type k (accessories are not included). Bowl detction device allows the mixer to switch on only when the bowl and the safety screen are properly installed and positioned together.

#### **Main Features**

- Small, compact planetary mixer designed to whisk and mix, providing also good kneading results.
- Maximum capacity (flour, with 60% of hydration) 0,75 kg.
- Tools shape and size perfectly adapt to the bowl for uniform mixing of even small quantities.
- Electronic speed variator.
- Removable safety screen activates the raising and lowering of the bowl.
- Delivered with:
  - -Paddle, Semi-spiral Hook, Wire Whisk and Mixing Bowl for 5,5 lt
  - -K type accessory drive hub (accessories are not included)
- Safety device will automatically stop the machine when the bowl is lowered.
- Bowl detection device allows the mixer to switch on only when the bowl and the solid safety screen are properly installed and positioned together.

#### Construction

- Compact design.
- Semi-spiral hook, paddle and wire whisk in stainless steel.
- 304 AISI stainless steel bowl with 2 handles 5,5 lt capacity.
- Universal powerful motor with high start-up torque and overload protection.
- Variable speed from 40 to 240 rpm (planetary movement), to adjust to the selected tool and mixture hardness.
- Variable speed rotation of the tools from 84 rpm to 500 rpm.
- Power: 500 Watts.
- Transparent solid safety screen made of Eastman Tritan™ copolyester BPA free, impact resistant and stays clear and durable after several dishwashing cycle.